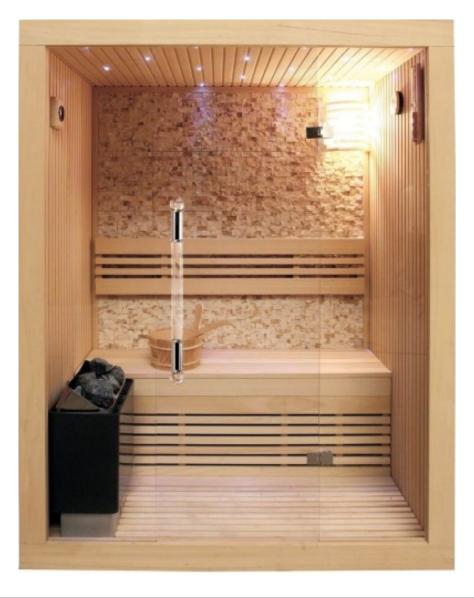

#### **Aged Canadian Hemlock Wood**

Combines strength and durability with natural appeal.

#### **Cultured Stone Wall**

Provides a touch of class and elegance to the interior.

#### **Built-In Ergonomic Backrest**

Strategically positioned for relaxation and comfort.

#### Harvia Heater

A globally recognized leader in heating technology.

#### Chromatherapy Lighting

Multi-color lighting built into the ceiling for mood enhancement.

#### Sand Timer and Hygrometer

Measures your session times, heat and humidity levels.

#### **Efficient Lighting**

Ambient lighting for reading and relaxation.

#### **Cabin Features**

Solid wood floor and heavy duty hinged door with tempered glass.