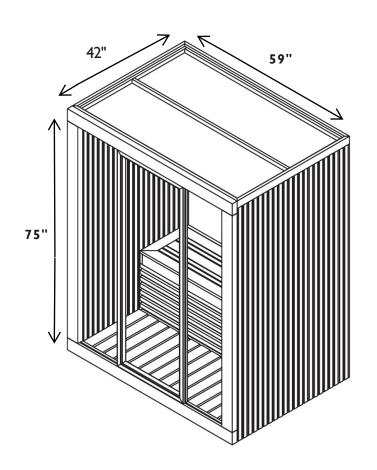

#### Exterior

Width: 59" Depth: 42" Height: 75"

#### Construction

Canadian Hemlock Cabin 10mm Tempered Glass Tongue & Groove Construction Weight: 601 lbs **Exterior** 

Width: 59" Depth: 42" Height: 75" SPECIFICATIONS

Interior

Width: 54"
Depth: 38"
Height: 69"